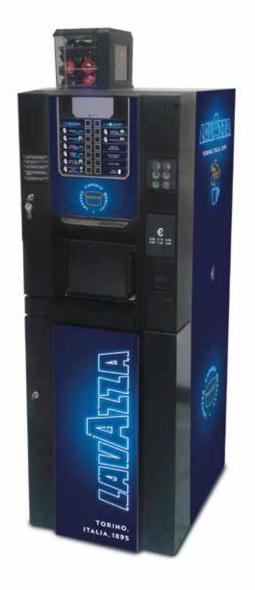

# **BRIO UP**

Perfect on every level.

Lavazza Blue "Brio UP", automatic, is perfect for small businesses and communities. Thanks for its special design makes it a perfect furnishing accessory for any professional environment.

## Characteristics

User Interface

14 selections: coffee and soluble beverages

Capacity

240 capsules - 300 cups

Soluble

4 beverages

#### Technical Data

- Capsule management: automatic hopper system with Lavazza BLUE capsules
- Layout: espresso in capsule, 4 soluble beverages, sugar, cups, stirrers, hot water

#### Options:

- Possible connection to payment systems selfsupplying system with 20 litre water container available and water softener.
- "Brio UP" can be mounted on its own accessorised cabinet.